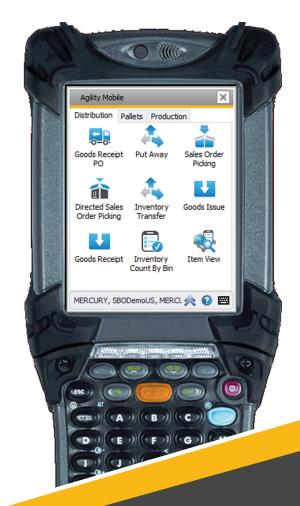

# Agility Essentials

- ✓ Goods Receipt PO and Put Away
- ☑ Inventory Trx: Receipt, Issue, Transfer, Transfer Request
- ✓ Sales Order Delivery
- Picking and Directed Picking
- Packing
- ✓ Production Issue, Return, Receipt
- Cycle Counting
- ☑ Bin/Batch/Serial control with Native B1 Tables
- ✓ Document and Label Printing
- ✓ Item/Bin/Batch/Serial Views

# THE FLEXIBLE, SCALABLE OUT-OF-THE-BOX WMS

### for SAP Business One

Agility Essentials by WiSys is designed and built to be an out-of-the box WMS solution for your SAP Business One ERP system. Easy to install and configure. Install in the morning and begin scanning your inventory in the afternoon.